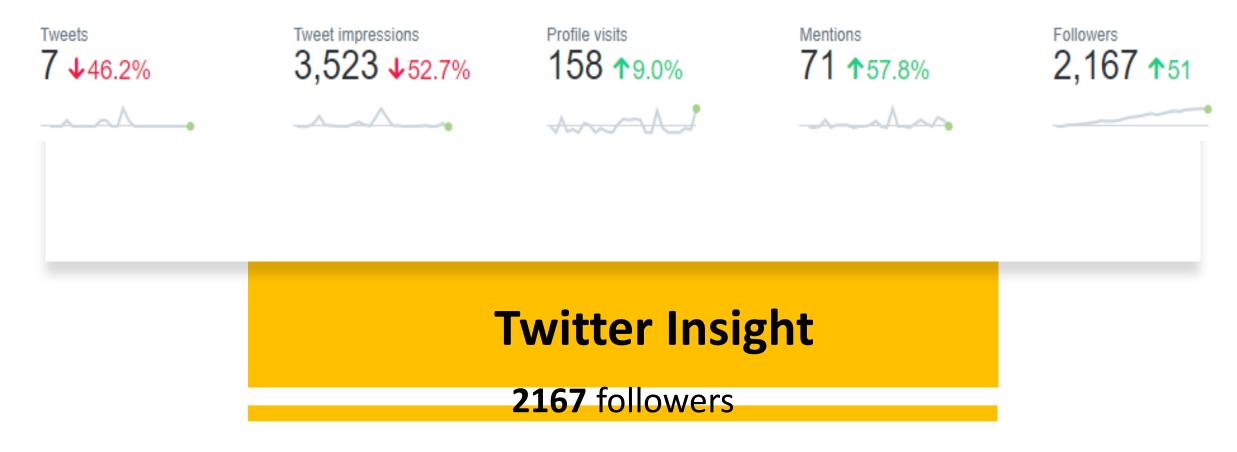

Get Story Insights<br>See stats on how your Page's recent |
| Page Likes 🔺 3%                                                 | People Reached <b>*6%</b>                | stories have performed.                                   |
| Recommendations  July 19 - August 15                            | Post Engagement  July 19 - August 15     | Videos<br>July 19 - August 15                             |
|                                                                 | 413<br>Post Engagement <mark>▼21%</mark> | 37<br>3-Second Video Views <b>v 79%</b>                   |
| We have insufficient data to show for the selected time period. | A                                        | m /                                                       |

#### 28 day summary with change over previous period